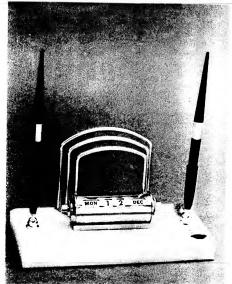

#### AVAILABLE IN PEDRARA WHITE, BELGIAN BLACK & MEXICAN GREEN

37 - PEN BASE - DOUBLE PEN - PLAQUE

256CC - PEN BASE - MONTHLY ROLL CALENDAR

46G - PEN BASE - PENCIL TRAY

256 PC - PEN BASE — ROLL CALENDAR OCTAGONAL